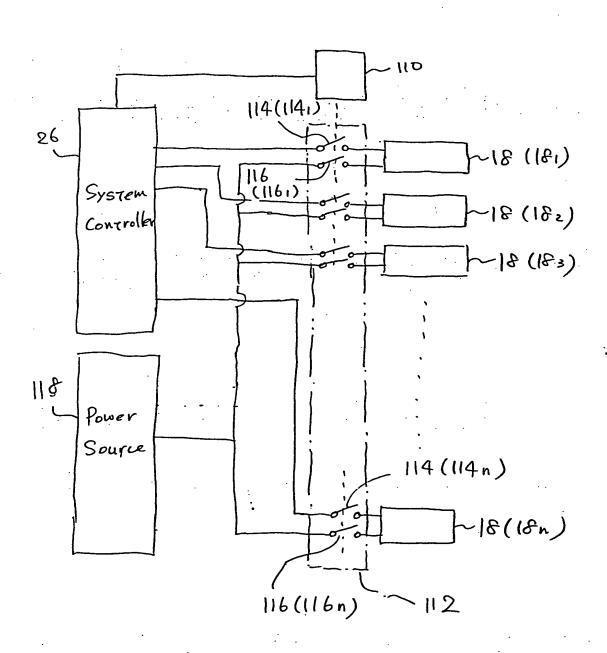

Atty. Ref.: 9694-000003/NP

1/21

BEST AVAILABLE COPY

Fig. 1

Fig. 2

Fig. 3

4/21

Fig. ZOA